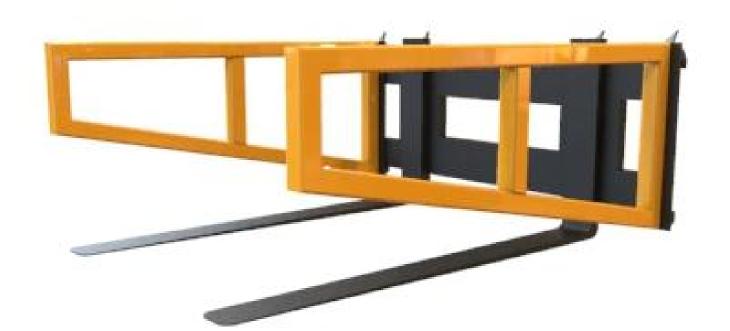

Our carriage mounted "side keepers" are the perfect attachment when you need to stabiliser un-steady loads, and ensure they stay situated centrally on the forks of the truck.

The "side keepers" are fitted with latched top blocks and simply fit onto the forklift truck carriage in exactly the same way as a pair of forks.

Manufactured to your specific requirements, the "side keeper" can be quickly fitted and removed when needed, ensuring you are always covered when moving awkward loads.

Simply let us know your carriage class, and the length of "side keeper" you require, and we will design a customer pair for you. The units can also be supplied to suit quick hitch telehandlers and can also be fitted with location points on the frames for fitting ratchets and straps, allowing the user to fully secure the load to the forklift.