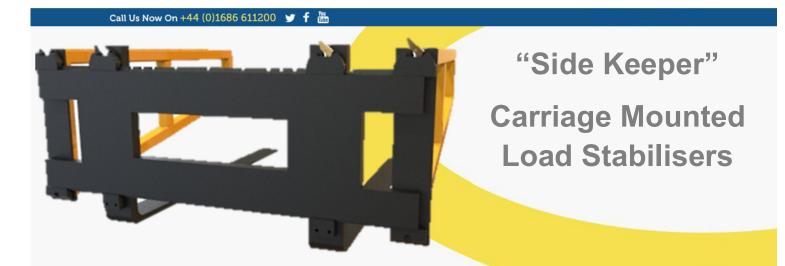

Our carriage mounted "side keepers" are the perfect attachment when you need to stabiliser un-steady loads, and ensure they stay situated centrally on the forks of the truck.

The "side keepers" are fitted with latched top blocks and simply fit onto the forklift truck carriage in exactly the same way as a pair of forks.

Manufactured to your specific requirements, the "side keeper" can be quickly fitted and removed when needed, ensuring you are always covered when moving awkward loads.

Simply let us know your carriage class, and the length of "side keeper" you require, and we will design a customer pair for you. The units can also be supplied to suit quick hitch telehandlers and can also be fitted with location points on the frames for fitting ratchets and straps, allowing the user to fully secure the load to the forklift.