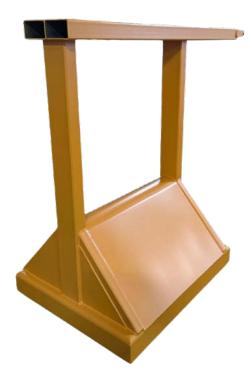

## Forklift Skip Compactor - SK-2

Maximise your waste disposal efficiency with our fork-mounted skip compactor, ideal for use with roll on/off skips.

This compactor attachment easily slips onto standard forklift forks and is secured by heel pins for safe forklift retention

With its innovative design, the compactor allows you to quickly and effectively condense waste, making the most of your skip's storage space. Its long drop feature also ensures compatibility with large, tall skips

## Features & Benefits

- Long drop from compactor to floor ensures the attachment can be used with large, tall skips
- Heel pin locking mechanism to guarantee secure locking to forklift forks
- Constructed with robust materials for durability and reliability