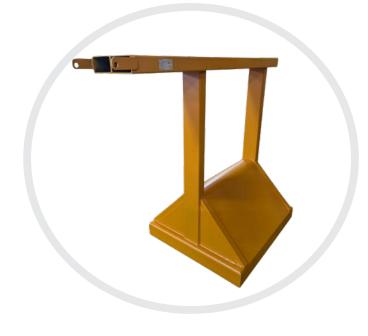

## Forklift Skip Compactor - SK-2

Maximise your waste disposal efficiency with our fork-mounted skip compactor, ideal for use with roll on/off skips.

This compactor attachment easily slips onto standard forklift forks and is secured by heel pins for safe forklift retention

## Features & Benefits

- Long drop from compactor to floor ensures the attachment can be used with large, tall skips
- Heel pin locking mechanism to guarantee secure locking to forklift forks
- Constructed with robust materials for durability and reliability