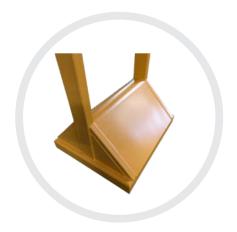

With its innovative design, the compactor allows you to quickly and effectively condense waste, making the most of your skip's storage space. Its long drop feature also ensures compatibility with large, tall skips

## Features & Benefits

- Long drop from compactor to floor ensures the attachment can be used with large, tall skips
- Heel pin locking mechanism to guarantee secure locking to forklift forks
- Constructed with robust materials for durability and reliability