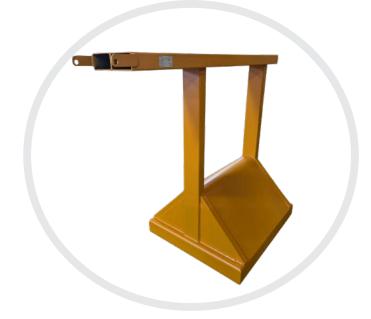

## Forklift Skip Compactor - SK-2

Maximise your waste disposal efficiency with our fork-mounted skip compactor, ideal for use with roll on/off skips.

This compactor attachment easily slips onto standard forklift forks and is secured by heel pins for safe forklift retention

## Features & Benefits

- Long drop from compator to floor ensures the attachment can be ussed with large, tall skips
- Heel pin locking mechanism to guarantee secure locking to forklift forks
- Constructed with robust materials for durability and reliability