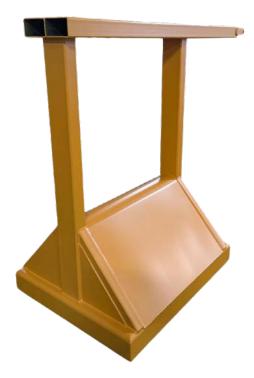

## Forklift Skip Compactor - SK-2

Maximise your waste disposal efficiency with our fork-mounted skip compactor, ideal for use with roll on/off skips.

This compactor attachment easily slips onto standard forklift forks and is secured by heel pins for safe forklift retention

With its innovative design, the compactor allows you to quickly and effectively condense waste, making the most of your skip's storage space. Its long drop feature also ensures compatibility with large, tall skips

## Features & Benefits

- Long drop from compator to floor ensures the attachment can be ussed with large, tall skips
- Heel pin locking mechanism to guarantee secure locking to forklift forks
- Constructed with robust materials for durability and reliability