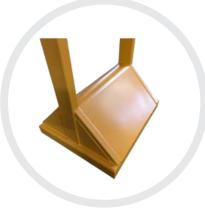

With its innovative design, the compactor allows you to quickly and effectively condense waste, making the most of your skip's storage space. Its long drop feature also ensures compatibility with large, tall skips

## Features & Benefits

- Long drop from compator to floor ensures the attachment can be ussed with large, tall skips
- Heel pin locking mechanism to guarantee secure locking to forklift forks
- Constructed with robust materials for durability and reliability