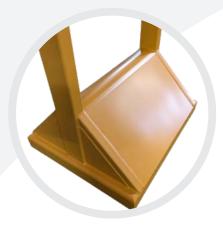

With its innovative design, the compactor allows you to quickly and effectively condense waste, making the most of your skip's storage space. Its long drop feature also ensures compatibility with large, tall skips

## Features & Benefits

- Long drop from compactor to floor ensures the attachment can be used with large, tall skips
- Heel pin locking mechanism to guarantee secure locking to forklift forks
- Constructed with robust materials for durability and reliability