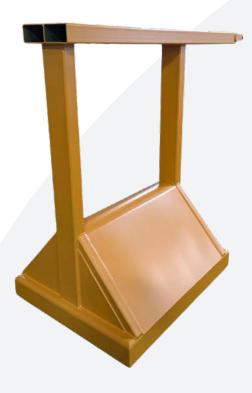

## Forklift Skip Compactor - SK-2

Maximise your waste disposal efficiency with our fork-mounted skip compactor, ideal for use with roll on/off skips.

This compactor attachment easily slips onto standard forklift forks and is secured by heel pins for safe forklift retention

With its innovative design, the compactor allows you to quickly and effectively condense waste, making the most of your skip's storage space. Its long drop feature also ensures compatibility with large, tall skips

## Features & Benefits

- Long drop from compactor to floor ensures the attachment can be used with large, tall skips
- Heel pin locking mechanism to guarantee secure locking to forklift forks
- Constructed with robust materials for durability and reliability