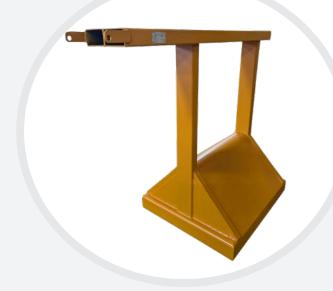

## Forklift Skip Compactor - SK-2

Maximise your waste disposal efficiency with our fork-mounted skip compactor, ideal for use with roll on/off skips.

This compactor attachment easily slips onto standard forklift forks and is secured by heel pins for safe forklift retention

## Features & Benefits

- Long drop from compactor to floor ensures the attachment can be used with large, tall skips
- Heel pin locking mechanism to guarantee secure locking to forklift forks
- Constructed with robust materials for durability and reliability