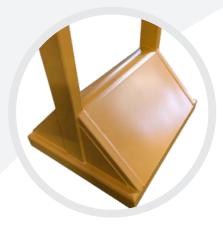

## Forklift Skip Compactor - SK-2

Maximise your waste disposal efficiency with our fork-mounted skip compactor, ideal for use with roll on/off skips.

This compactor attachment easily slips onto standard forklift forks and is secured by heel pins for safe forklift retention

With its innovative design, the compactor allows you to quickly and effectively condense waste, making the most of your skip's storage space. Its long drop feature also ensures compatibility with large, tall skips

## Features & Benefits

- Long drop from compator to floor ensures the attachment can be ussed with large, tall skips
- Heel pin locking mechanism to guarantee secure locking to forklift forks
- Constructed with robust materials for durability and reliability