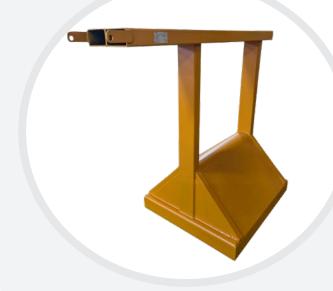

## Forklift Skip Compactor - SK-2

Maximise your waste disposal efficiency with our fork-mounted skip compactor, ideal for use with roll on/off skips.

This compactor attachment easily slips onto standard forklift forks and is secured by heel pins for safe forklift retention

## Features & Benefits

- Long drop from compator to floor ensures the attachment can be ussed with large, tall skips
- Heel pin locking mechanism to guarantee secure locking to forklift forks
- Constructed with robust materials for durability and reliability