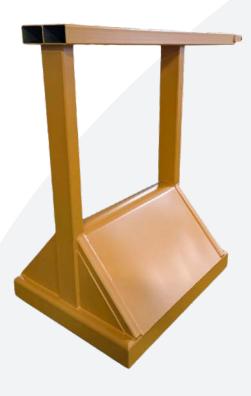

## Forklift Skip Compactor - SK-2

Maximise your waste disposal efficiency with our fork-mounted skip compactor, ideal for use with roll on/off skips.

This compactor attachment easily slips onto standard forklift forks and is secured by heel pins for safe forklift retention

With its innovative design, the compactor allows you to quickly and effectively condense waste, making the most of your skip's storage space. Its long drop feature also ensures compatibility with large, tall skips

## Features & Benefits

- Long drop from compator to floor ensures the attachment can be ussed with large, tall skips
- Heel pin locking mechanism to guarantee secure locking to forklift forks
- Constructed with robust materials for durability and reliability