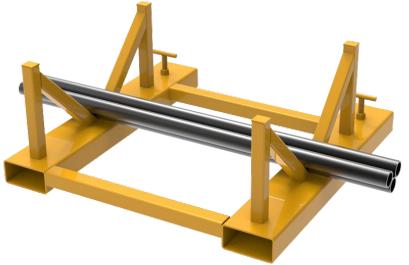

## Fork-Mounted-Pipe-Lifter

Elevate your material handling capabilities with our Pipe & Tube Forklift Lifting Attachment, designed to effortlessly lift and transport awkward or bulky loads weighing up to 1000KG.

Perfect for pipes, tubing, and scaffolding, this attachment features long forklift pockets for quick and easy fitting, ensuring you can get to work without delay.

| Model Ref      | SWL    | Cradle<br>Width | To Suit<br>Max Fork Size | Fork Spread<br>(O/s - O/s) |
|----------------|--------|-----------------|--------------------------|----------------------------|
| FM-PIPE-LIFTER | 1000kg | 800mm           | 140mm x 60mm             | 890mm                      |

## Features & Benefits

- Long fork pockets for quick and easy lifting
- 1000kg Safe working load
- Heavy-duty steel construction
- Minimal maintenance costs and long service life
- Fully certified to meet current health & safety regulations