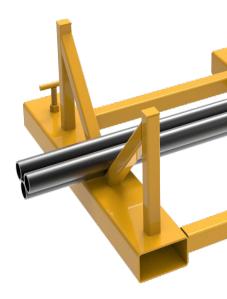

## Fork-Mounted-Pipe-Lifter

Elevate your material handling capabilities with our Pipe & Tube Forklift Lifting Attachment, designed to effortlessly lift and transport awkward or bulky loads weighing up to 1000KG.

Perfect for pipes, tubing, and scaffolding, this attachment features long forklift pockets for quick and easy fitting, ensuring you can get to work without delay.

| Model Ref      | SWL    | Cradle<br>Width | To Suit<br>Max Fork Size | Fork Spread<br>(O/s - O/s) |
|----------------|--------|-----------------|--------------------------|----------------------------|
| FM-PIPE-LIFTER | 1000kg | 800mm           | 140mm x 60mm             | 890mm                      |

## Features & Benefits

- Long fork pockets for quick and easy lifting
- 1000kg Safe working load
- Heavy-duty steel construction
- Minimal maintenance costs and long service life
- Fully certified to meet current health & safety regulations