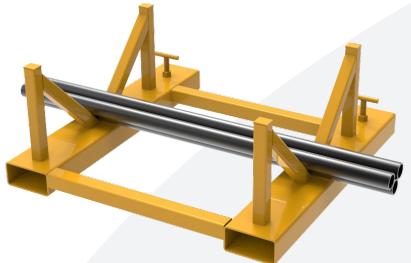

## Fork-Mounted-Pipe-Lifter

Elevate your material handling capabilities with our Pipe & Tube Forklift Lifting Attachment, designed to effortlessly lift and transport awkward or bulky loads weighing up to 1000KG.

Perfect for pipes, tubing, and scaffolding, this attachment features long forklift pockets for quick and easy fitting, ensuring you can get to work without delay.

| Model Ref      | SWL    | Cradle<br>Width | To Suit<br>Max Fork Size | Fork Spread<br>(O/s - O/s) |
|----------------|--------|-----------------|--------------------------|----------------------------|
| FM-PIPE-LIFTER | 1000kg | 800mm           | 140mm x 60mm             | 890mm                      |