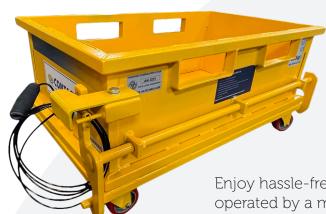

**CONTACT** The Quality Leader In Forklift Truck Attachments Forklift Dumping Box - Semi Automatic

Upgrade your workshop's waste management with our mini forklift dumping box for efficient small scrap collection.

Its compact design and 100mm braked swivel castors allow easy Manoeuvrability in tight spaces.

Integral fork slots enable simple forklift handling for streamlined transport to waste collection points.

Enjoy hassle-free disposal with the bottom-opening hinged base, easily operated by a manual pull cord for quick emptying.

The hinged base automatically re-locks after emptying, ensuring safety during lowering.

| Model Ref                                                                       | Volume<br>Capacity | Load<br>Capacity | O/all Length | O/all Width | O/all Height | Weight |
|---------------------------------------------------------------------------------|--------------------|------------------|--------------|-------------|--------------|--------|
| LL-BDB                                                                          | 0.17m³             | 500kg            | 638mm        | 1137mm      | 480mm        | 82kg   |
| To Suit Max Fork Size : 200mm x 60mm   Fork Spread (Outside to Outside) : 580mm |                    |                  |              |             |              |        |

- Manufactured from 3mm thick steel, offering long service life properties
- Simple to operate manual wire pull cord release no mechanical parts to breakdown
- Base automatically locks when lowered onto a solid surface, helps speed up operations
- 100mm diameter braked swivel castors allows the dumping box to be easily manoeuvred and positioned where required
- Supplied with safety security chain to ensure the stillage is positively connected to the truck