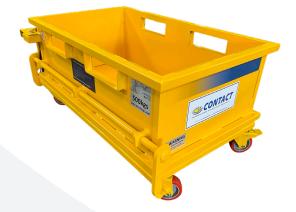

**CONTACT** The Quality Leader In Forklift Truck Attachments Forklift Dumping Box - Semi Automatic

Upgrade your workshop's waste management with our mini forklift dumping box for efficient small scrap collection.

Its compact design and 100mm braked swivel castors allow easy Manoeuvrability in tight spaces.

Integral fork slots enable simple forklift handling for streamlined transport to waste collection points.

Enjoy hassle-free disposal with the bottom-opening hinged base, easily operated by a manual pull cord for quick emptying.

The hinged base automatically re-locks after emptying, ensuring safety during lowering.

| Model Ref                                                                       | Volume<br>Capacity | Load<br>Capacity | O/all Length | O/all Width | O/all Height | Weight |
|---------------------------------------------------------------------------------|--------------------|------------------|--------------|-------------|--------------|--------|
| LL-BDB                                                                          | 0.17m³             | 500kg            | 638mm        | 1137mm      | 480mm        | 82kg   |
| To Suit Max Fork Size : 200mm x 60mm   Fork Spread (Outside to Outside) : 580mm |                    |                  |              |             |              |        |

- Manufactured from 3mm thick steel, offering long service life properties
- Simple to operate manual wire pull cord release no mechanical parts to breakdown
- Base automatically locks when lowered onto a solid surface, helps speed up operations
- 100mm diameter braked swivel castors allows the dumping box to be easily manoeuvred and positioned where required
- Supplied with safety security chain to ensure the stillage is positively connected to the truck