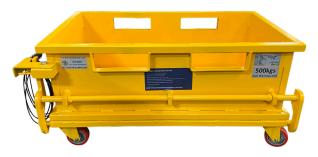

**CONTACT** The Quality Leader In Forklift Truck Attachments Forklift Dumping Box - Semi Automatic

Upgrade your workshop's waste management with our mini forklift dumping box for efficient small scrap collection.

Its compact design and 100mm braked swivel castors allow easy Manoeuvrability in tight spaces.

Integral fork slots enable simple forklift handling for streamlined transport to waste collection points.

Enjoy hassle-free disposal with the bottom-opening hinged base, easily operated by a manual pull cord for quick emptying.

The hinged base automatically re-locks after emptying, ensuring safety during lowering.

| Model Ref                                                                       | Volume<br>Capacity | Load<br>Capacity | O/all Length | O/all Width | O/all Height | Weight |
|---------------------------------------------------------------------------------|--------------------|------------------|--------------|-------------|--------------|--------|
| LL-BDB                                                                          | 0.17m³             | 500kg            | 638mm        | 1137mm      | 480mm        | 82kg   |
| To Suit Max Fork Size : 200mm x 60mm   Fork Spread (Outside to Outside) : 580mm |                    |                  |              |             |              |        |

- Manufactured from 3mm thick steel, offering long service life properties
- Simple to operate manual wire pull cord release no mechanical parts to breakdown
- Base automatically locks when lowered onto a solid surface, helps speed up operations
- 100mm diameter braked swivel castors allows the dumping box to be easily manoeuvred and positioned where required
- Supplied with safety security chain to ensure the stillage is positively connected to the truck