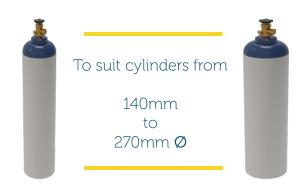

## Heavy Duty Cylinder Stand - GBS

Discover our Heavy-Duty Floor Cylinder Racks, manufactured from robust box section with a fully welded construction for unmatched durability.

Designed to securely store gas bottles and cylinders ranging from 140mm to 270mm in diameter, these racks are available in models that accommodate 1, 2, 3, or 4 bottles, ensuring you have the perfect fit for your needs