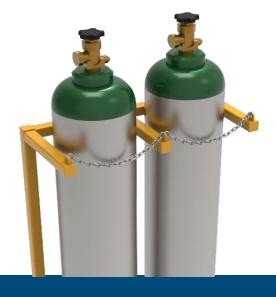

| Model Ref | No of Cylinders | Overall Width (mm) | Overall Height (mm) |
|-----------|-----------------|--------------------|---------------------|
| GBS-1     | 1               | 380                | 1000                |
| GBS-2     | 2               | 720                |                     |
| GBS-3     | 3               | 1060               |                     |
| GBS-4     | 4               | 1400               |                     |

## Features

- Fully welded construction throughout
- Heavy-duty robust box section design
- Steel link retention chains fitted
- Base plates pre-drilled (fixings not supplied)