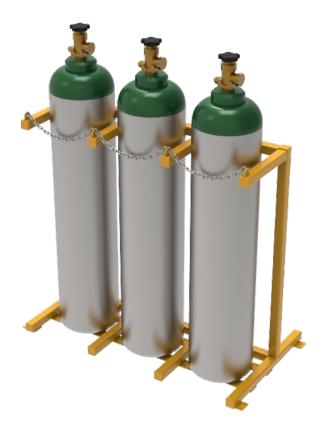

## Heavy Duty Cylinder Stand - GBS

Discover our Heavy-Duty Floor Cylinder Racks, manufactured from robust box section with a fully welded construction for unmatched durability.

Designed to securely store gas bottles and cylinders ranging from 140mm to 270mm in diameter, these racks are available in models that accommodate 1, 2, 3, or 4 bottles, ensuring you have the perfect fit for your needs

| Model Ref | No of Cylinders | Overall Width (mm) | Overall Height (mm) |
|-----------|-----------------|--------------------|---------------------|
| GBS-1     | 1               | 380                | 1000                |
| GBS-2     | 2               | 720                |                     |
| GBS-3     | 3               | 1060               |                     |
| GBS-4     | 4               | 1400               |                     |

## Features

- Fully welded construction throughout
- Heavy-duty robust box section design
- Steel link retention chains fitted
- Base plates pre-drilled (fixings not supplied)