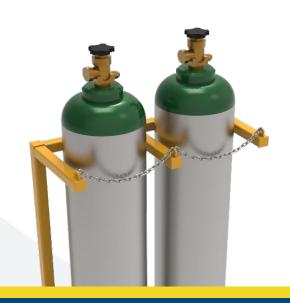

## Heavy Duty Cylinder Stand - GBS

Discover our Heavy-Duty Floor Cylinder Racks, manufactured from robust box section with a fully welded construction for unmatched durability.

Designed to securely store gas bottles and cylinders ranging from 140mm to 270mm in diameter, these racks are available in models that accommodate 1, 2, 3, or 4 bottles, ensuring you have the perfect fit for your needs

| Model Ref | No of Cylinders | Overall Width (mm) | Overall Height (mm) |
|-----------|-----------------|--------------------|---------------------|
| GBS-1     | 1               | 380                | 1000                |
| GBS-2     | 2               | 720                |                     |
| GBS-3     | 3               | 1060               |                     |
| GBS-4     | 4               | 1400               |                     |