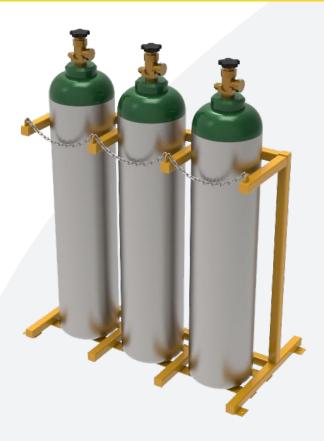

## Heavy Duty Cylinder Stand - GBS

Discover our Heavy-Duty Floor Cylinder Racks, manufactured from robust box section with a fully welded construction for unmatched durability.

Designed to securely store gas bottles and cylinders ranging from 140mm to 270mm in diameter, these racks are available in models that accommodate 1, 2, 3, or 4 bottles, ensuring you have the perfect fit for your needs

| Model Ref | No of Cylinders | Overall Width (mm) | Overall Height (mm) |
|-----------|-----------------|--------------------|---------------------|
| GBS-1     | 1               | 380                | 1000                |
| GBS-2     | 2               | 720                |                     |
| GBS-3     | 3               | 1060               |                     |
| GBS-4     | 4               | 1400               |                     |