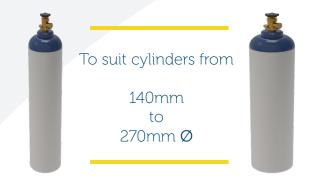

## Heavy Duty Cylinder Stand - GBS

Discover our Heavy-Duty Floor Cylinder Racks, manufactured from robust box section with a fully welded construction for unmatched durability.

Designed to securely store gas bottles and cylinders ranging from 140mm to 270mm in diameter, these racks are available in models that accommodate 1, 2, 3, or 4 bottles, ensuring you have the perfect fit for your needs