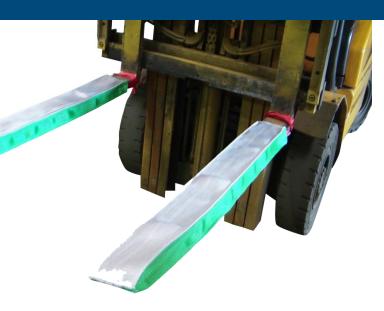

## Fork Sock Protection Covers - FSS

A low cost and effective solution to fork protection.

Simply fitted and secured via tie-backs to suit any size of forklift forks, these Polyester protective sleeves can help reduce damage and scratches etc to painted or fragile items during fork handling

## Features & Benefits

- Manufactured from durable Polyester
- Helps reduce damage and scratches etc to products being handled by the forklift forks
- Cambuckle ties provide a secure captive fitting