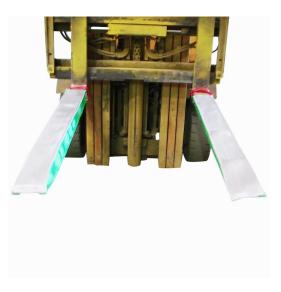

## Fork Sock Protection Covers - FSS

A low cost and effective solution to fork protection.

Simply fitted and secured via tie-backs to suit any size of forklift forks, these Polyester protective sleeves can help reduce damage and scratches etc to painted or fragile items during fork handling

## Features & Benefits

- Manufactured from durable Polyester
- Helps reduce damage and scratches etc to products being handled by the forklift forks
- Cambuckle ties provide a secure captive fitting