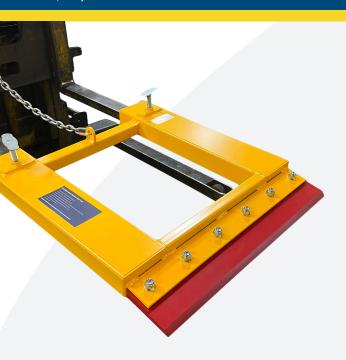

Transform your forklift into a powerful floor scraper with the Forklift Floor Scraper, designed for effortless removal of paint overspray and adhesives from various surfaces.

Offering simple installation, just slide the forks into the attachment pockets, secure with "T" bolts, and attach the retaining chain for added safety.

The Forklift Floor Scraper features a robust 800mm wide scraping blade made from durable chamfered steel, which ensures long-lasting performance.

For added convenience the blade can be replaced when needed.

## Features & Benefits

- 800mm wide chamfered steel scraping blade (replaceable)
- 'T' screw retainers for fork retention
- Built in safety chain-eyelet c/w safety chain for added safety
- Manufactured to a strong, robust design