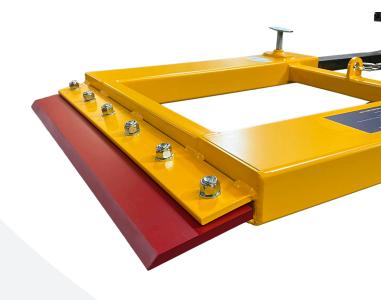

The Forklift Floor Scraper features a robust 800mm wide scraping blade made from durable chamfered steel, which ensures long-lasting performance.

For added convenience the blade can be replaced when needed.

## Features & Benefits

- 800mm wide chamfered steel scraping blade (replaceable)
- 'T' screw retainers for fork retention
- Built in safety chain-eyelet c/w safety chain for added safety
- Manufactured to a strong, robust design