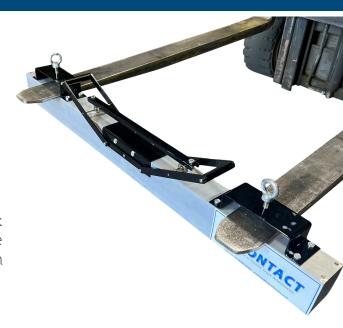

## Forklift Magnetic Sweeper

This forklift magnetic sweeper is designed to efficiently clear car parks, factory floors, and other areas of hazardous steel debris.

With its corrosion-resistant and highly durable construction, the magnet sweeper reduces the risk of expensive vehicle punctures or human injury, making it an essential tool for any industrial or commercial setting.

Easily mounted onto standard forks and featuring a "quick release" mechanism for easy cleaning, this 1200mm wide sweeper offers a large span collection, ensuring thorough and efficient debris removal.

- Strong magnetic pull of 90kgs
- Reduces the risk of expensive tyre repairs or human injury
- Corrosion resistant, highly durable
- Incorporates a 'quick release' mechanism for easy cleaning
- 1200mm wide, large span collection
- Eye bolt safety fasteners for forklift fork retention