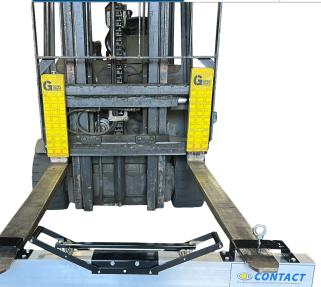

## Forklift Magnetic Sweeper

This forklift magnetic sweeper is designed to efficiently clear car parks, factory floors, and other areas of hazardous steel debris.

With its corrosion-resistant and highly durable construction, the magnet sweeper reduces the risk of expensive vehicle punctures or human injury, making it an essential tool for any industrial or commercial setting.

Easily mounted onto standard forks and featuring a "quick release" mechanism for easy cleaning, this 1200mm wide sweeper offers a large span collection, ensuring thorough and efficient debris removal.