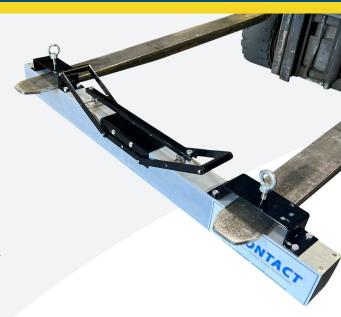

## Forklift Magnetic Sweeper

This forklift magnetic sweeper is designed to efficiently clear car parks, factory floors, and other areas of hazardous steel debris.

With its corrosion-resistant and highly durable construction, the magnet sweeper reduces the risk of expensive vehicle punctures or human injury, making it an essential tool for any industrial or commercial setting.

Easily mounted onto standard forks and featuring a "quick release" mechanism for easy cleaning, this 1200mm wide sweeper offers a large span collection, ensuring thorough and efficient debris removal.

## Features & Benefits

Weight (kg)

14

Pull Force

(kg)

90

- Strong magnetic pull of 90kgs
- Reduces the risk of expensive tyre repairs or human injury
- Corrosion resistant, highly durable
- Incorporates a 'quick release' mechanism for easy cleaning
- 1200mm wide, large span collection
- Eye bolt safety fasteners for forklift fork retention