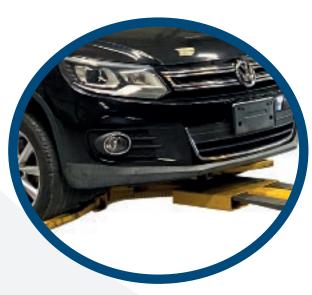

## Features & Benefits

- Mechanical design perfect for garages, body shops, scrap yards & impound yards
- Low profile designed for easy access under front bumper of vehicle
- Simple mechanical operation utilising two articulating arms to grab a car safely without causing tyre damage
- Oilite bearing enables the head to pivot, ensuring the vehicle can be towed once lifted
- Spring loaded arms return to their original position ensuring the unit is simple to use
- Universal design to fit majority of vehicles

With a 2000kg safe working load capacity and adjustable arm spacing, our car mover ensures efficient and safe handling of various car makes, models, and sizes without the need for a driver, allowing for closer parking arrangements.