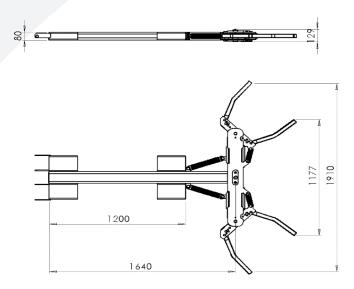

## Forklift Car Mover

| Model Ref: FM-CAR-MOVER |          |
|-------------------------|----------|
| Capacity (kg)           | 2000     |
| Max Fork Section (mm)   | 140 x 60 |
| Horizontal C of G (mm)  | 1219     |
| Weight (kg)             | 133      |