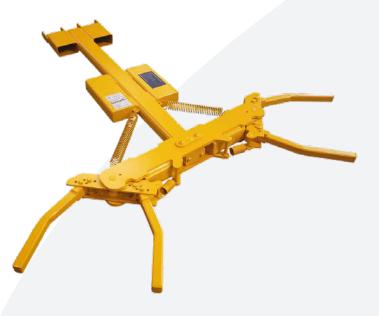

## Features & Benefits

- Mechanical design perfect for garages, body shops, scrap yards & impound yards
- Low profile designed for easy access under front bumper of vehicle
- Simple mechanical operation utilising two articulating arms to grab a car safely without causing tyre damage
- Oilite bearing enables the head to pivot, ensuring the vehicle can be towed once lifted
- Spring loaded arms return to their original position ensuring the unit is simple to use
- Universal design to fit majority of vehicles

Move cars effortlessly with our forklift car mover attachment, designed to securely lift and transport vehicles using a forklift truck.

Featuring articulating arms for safe and damage-free car grabbing, this attachment is equipped with an oilite bearing for smooth pivoting of the head.