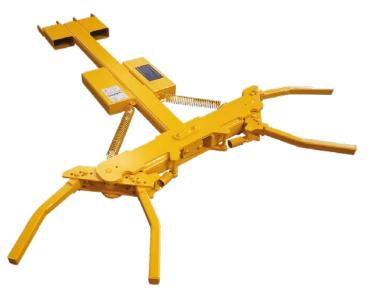

Features & Benefits

- Mechanical design perfect for garages, body shops, scrap yards & impound yards
- Low profile designed for easy access under front bumper of vehicle
- Simple mechanical operation utilising two articulating arms to grab a car safely without causing tyre damage
- Oilite bearing enables the head to pivot, ensuring the vehicle can be towed once lifted
- Spring loaded arms return to their original position ensuring the unit is simple to use
- Universal design to fit majority of vehicles

Move cars effortlessly with our forklift car mover attachment, designed to securely lift and transport vehicles using a forklift truck.

Featuring articulating arms for safe and damage-free car grabbing, this attachment is equipped with an oilite bearing for smooth pivoting of the head.