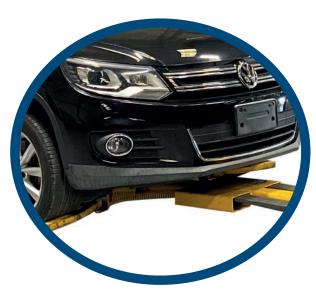

Features & Benefits

- Mechanical design perfect for garages, body shops, scrap yards & impound yards
- Low profile designed for easy access under front bumper of vehicle
- Simple mechanical operation utilising two articulating arms to grab a car safely without causing tyre damage
- Oilite bearing enables the head to pivot, ensuring the vehicle can be towed once lifted
- Spring loaded arms return to their original position ensuring the unit is simple to use
- Universal design to fit majority of vehicles

Move cars effortlessly with our forklift car mover attachment, designed to securely lift and transport vehicles using a forklift truck.

Featuring articulating arms for safe and damage-free car grabbing, this attachment is equipped with an oilite bearing for smooth pivoting of the head.

With a 1500kg safe working load capacity and adjustable arm spacing, our car mover ensures efficient and safe handling of various car makes, models, and sizes without the need for a driver, allowing for closer parking arrangements.