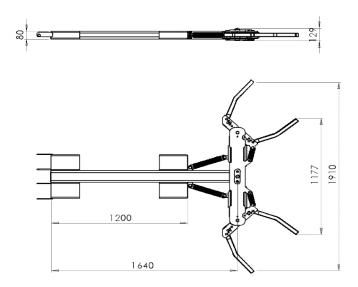

## Forklift Car Mover

| Model Ref: FM-CAR-MOVER |          |
|-------------------------|----------|
| Capacity (kg)           | 2000     |
| Max Fork Section (mm)   | 140 x 60 |
| Horizontal C of G (mm)  | 1219     |
| Weight (kg)             | 133      |