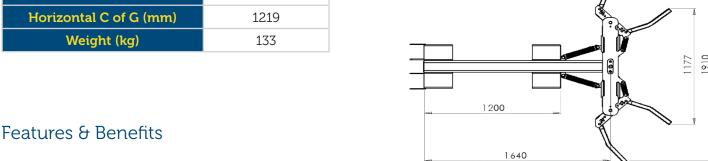

## Forklift Car Mover

Model Ref: FM-CAR-MOVER Capacity (kg) 1500 Max Fork Section (mm) 140 x 60 Move cars effortlessly with our forklift car mover attachment, designed to securely lift and transport vehicles using a forklift truck.

Featuring articulating arms for safe and damage-free car grabbing, this attachment is equipped with an oilite bearing for smooth pivoting of the head.

With a 1500kg safe working load capacity and adjustable arm spacing, our car mover ensures efficient and safe handling of various car makes, models, and sizes without the need for a driver, allowing for closer parking arrangements.