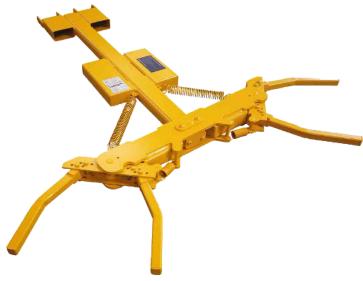

## Forklift Car Mover

Model Ref: FM-CAR-MOVER Capacity (kg) 1500 Max Fork Section (mm) 140 x 60 Move cars effortlessly with our forklift car mover attachment, designed to securely lift and transport vehicles using a forklift truck.

Featuring articulating arms for safe and damage-free car grabbing, this attachment is equipped with an oilite bearing for smooth pivoting of the head.

With a 1500kg safe working load capacity and adjustable arm spacing, our car mover ensures efficient and safe handling of various car makes, models, and sizes without the need for a driver, allowing for closer parking arrangements.

- Mechanical design perfect for garages, body shops, scrap yards & impound yards
- Low profile designed for easy access under front bumper of vehicle
- Simple mechanical operation utilising two articulating arms to grab a car safely without causing tyre damage
- Oilite bearing enables the head to pivot, ensuring the vehicle can be towed once lifted
- Spring loaded arms return to their original position ensuring the unit is simple to use
- Universal design to fit majority of vehicles