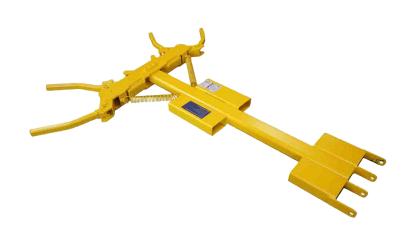

## Forklift Car Mover

Model Ref: FM-CAR-MOVER Capacity (kg) 1500 Max Fork Section (mm) 140 x 60 Move cars effortlessly with our forklift car mover attachment, designed to securely lift and transport vehicles using a forklift truck.

Featuring articulating arms for safe and damage-free car grabbing, this attachment is equipped with an oilite bearing for smooth pivoting of the head.

With a 1500kg safe working load capacity and adjustable arm spacing, our car mover ensures efficient and safe handling of various car makes, models, and sizes without the need for a driver, allowing for closer parking arrangements.

- Mechanical design perfect for garages, body shops, scrap yards & impound yards
- Low profile designed for easy access under front bumper of vehicle
- Simple mechanical operation utilising two articulating arms to grab a car safely without causing tyre damage
- Oilite bearing enables the head to pivot, ensuring the vehicle can be towed once lifted
- Spring loaded arms return to their original position ensuring the unit is simple to use
- Universal design to fit majority of vehicles