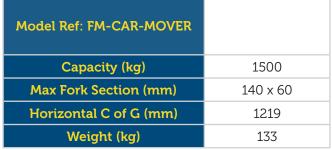

## Forklift Car Mover

Model Ref: FM-CAR-MOVER Capacity (kg) 1500 Max Fork Section (mm) 140 x 60 Move cars effortlessly with our forklift car mover attachment, designed to securely lift and transport vehicles using a forklift truck.