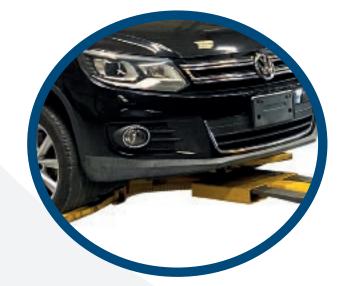

## Features & Benefits

- Mechanical design perfect for garages, body shops, scrap yards & impound yards
- Low profile designed for easy access under front bumper of vehicle
- Simple mechanical operation utilising two articulating arms to grab a car safely without causing tyre damage
- Oilite bearing enables the head to pivot, ensuring the vehicle can be towed once lifted
- Spring loaded arms return to their original position ensuring the unit is simple to use
- Universal design to fit majority of vehicles