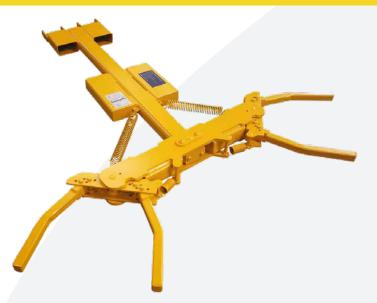

## Forklift Car Mover

Move cars effortlessly with our forklift car mover attachment, designed to securely lift and transport vehicles using a forklift truck.

Featuring articulating arms for safe and damage-free car grabbing, this attachment is equipped with an oilite bearing for smooth pivoting of the head.

## Features & Benefits

- Mechanical design perfect for garages, body shops, scrap yards & impound yards
- Low profile designed for easy access under front bumper of vehicle
- Simple mechanical operation utilising two articulating arms to grab a car safely without causing tyre damage
- Oilite bearing enables the head to pivot, ensuring the vehicle can be towed once lifted
- Spring loaded arms return to their original position ensuring the unit is simple to use
- Universal design to fit majority of vehicles