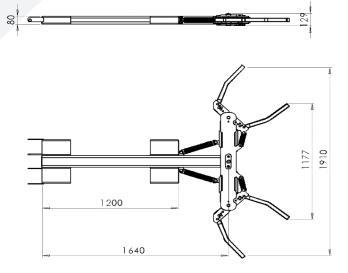

| Model Ref: FM-CAR-MOVER |          |  |
|-------------------------|----------|--|
| Capacity (kg)           | 2000     |  |
| Max Fork Section (mm)   | 140 x 60 |  |
| Horizontal C of G (mm)  | 1219     |  |
| Weight (kg)             | 133      |  |
|                         |          |  |