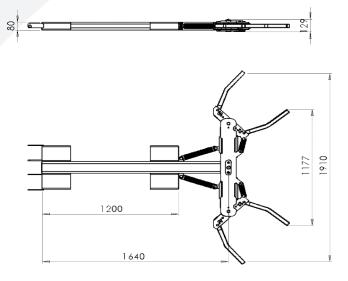

| Model Ref: FM-CAR-MOVER |          |
|-------------------------|----------|
| Capacity (kg)           | 2000     |
| Max Fork Section (mm)   | 140 x 60 |
| Horizontal C of G (mm)  | 1219     |
| Weight (kg)             | 133      |