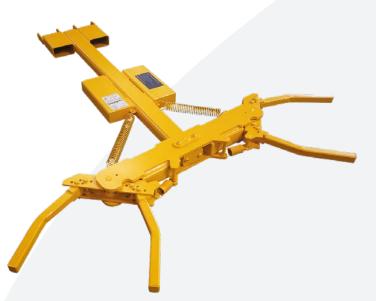

## Forklift Car Mover

Move cars effortlessly with our forklift car mover attachment, designed to securely lift and transport vehicles using a forklift truck.

Featuring articulating arms for safe and damage-free car grabbing, this attachment is equipped with an oilite bearing for smooth pivoting of the head.

## Features & Benefits

- Mechanical design perfect for garages, body shops, scrap yards & impound yards
- Low profile designed for easy access under front bumper of vehicle
- Simple mechanical operation utilising two articulating arms to grab a car safely without causing tyre damage
- Oilite bearing enables the head to pivot, ensuring the vehicle can be towed once lifted
- Spring loaded arms return to their original position ensuring the unit is simple to use
- Universal design to fit majority of vehicles