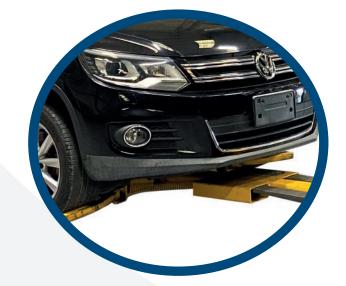

With a 1500kg safe working load capacity and adjustable arm spacing, our car mover ensures efficient and safe handling of various car makes, models, and sizes without the need for a driver, allowing for closer parking arrangements.

## Features & Benefits

- Mechanical design perfect for garages, body shops, scrap yards & impound yards
- Low profile designed for easy access under front bumper of vehicle
- Simple mechanical operation utilising two articulating arms to grab a car safely without causing tyre damage
- Oilite bearing enables the head to pivot, ensuring the vehicle can be towed once lifted
- Spring loaded arms return to their original position ensuring the unit is simple to use
- Universal design to fit majority of vehicles