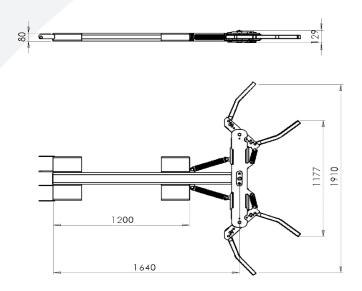

| Model Ref: FM-CAR-MOVER |          |
|-------------------------|----------|
| Capacity (kg)           | 1500     |
| Max Fork Section (mm)   | 140 x 60 |
| Horizontal C of G (mm)  | 1219     |
| Weight (kg)             | 133      |

With a 1500kg safe working load capacity and adjustable arm spacing, our car mover ensures efficient and safe handling of various car makes, models, and sizes without the need for a driver, allowing for closer parking arrangements.