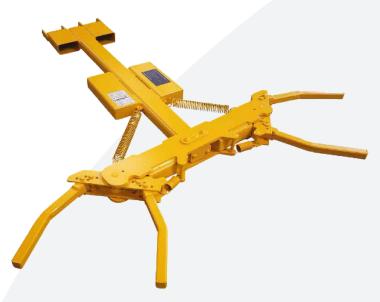

Move cars effortlessly with our forklift car mover attachment, designed to securely lift and transport vehicles using a forklift truck.

Featuring articulating arms for safe and damage-free car grabbing, this attachment is equipped with an oilite bearing for smooth pivoting of the head.

## Features & Benefits

- Mechanical design perfect for garages, body shops, scrap yards & impound yards
- Low profile designed for easy access under front bumper of vehicle
- Simple mechanical operation utilising two articulating arms to grab a car safely without causing tyre damage
- Oilite bearing enables the head to pivot, ensuring the vehicle can be towed once lifted
- Spring loaded arms return to their original position ensuring the unit is simple to use
- Universal design to fit majority of vehicles